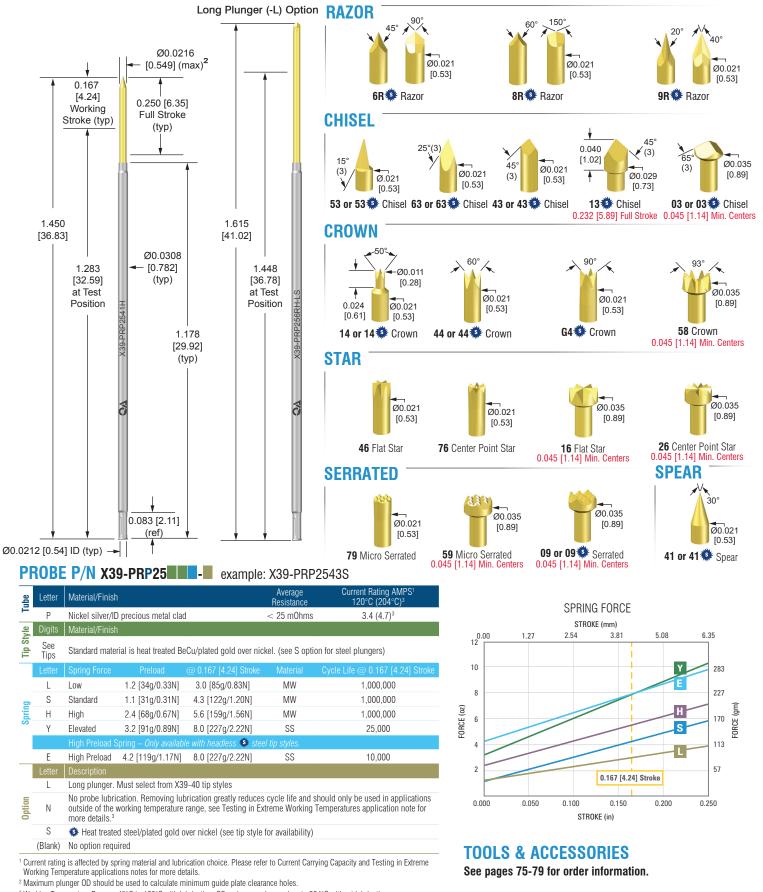

X39-25 Series 0.039 [1.00] Centers 0.250 [6.35] Full Stroke

<sup>&</sup>lt;sup>3</sup> Working Temperature Range: -45°C to 120°C with lubrication. SS springs can be used up to 204°C without lubrication.