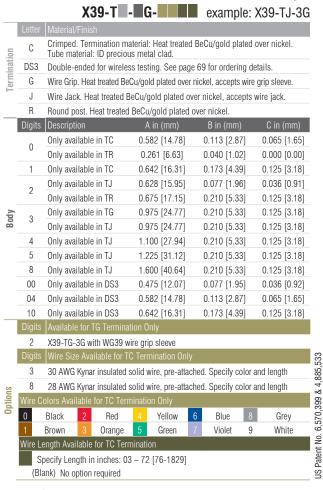

X39-25 Series 0.039 [1.00] Centers 0.250 [6.35] Full Stroke





<sup>&</sup>lt;sup>3</sup> Working Temperature Range: -45°C to 120°C with lubrication. SS springs can be used up to 204°C without lubrication.

All specifications subject to change without notice. All dimensions are in [mm]. All spring forces are oz [gm/newtons]. © 2023 QA Technology Company, Inc.

## **TERMINATION PIN**



## WIRE GRIP SLEEVE For use with G termination pins.

| ◀ 0.300 [7.62] ► |
|------------------|
| WG39             |
| Ø0.037 [0.94]    |

## P/N: WG39

Description/Materia

To accept 30AWG Kynar solid insulated wire, stripped at 0.120 [3.05], (not included) Nylon sleeve, black





**X39-TD\$3- Ø**0.033 [0.84] (typ-2)

**TERMINATION PIN P/N** 



## 👓 😂 🌆 | www.qatech.com | QA TECHNOLOGY COMPANY, INC. | 53A

All specifications subject to change without notice. All dimensions are in [mm]. All spring forces are oz [gm/newtons]. © 2023 QA Technology Company, Inc.