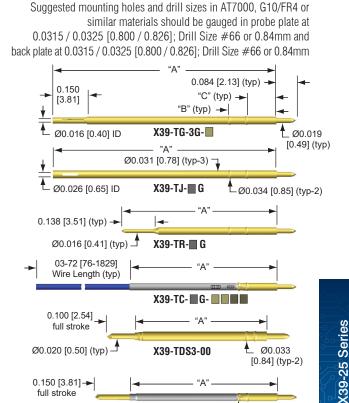

X39-25 Series 0.039 [1.00] Centers 0.250 [6.35] Full Stroke





<sup>&</sup>lt;sup>3</sup> Working Temperature Range: -45°C to 120°C with lubrication. SS springs can be used up to 204°C without lubrication.

All specifications subject to change without notice. All dimensions are in [mm]. All spring forces are oz [gm/newtons]. © 2023 QA Technology Company, Inc.

## **TERMINATION PIN**



## WIRE GRIP SLEEVE For use with G termination pins.

| ◀ 0.300 [7.62] ► |
|------------------|
| WG39             |
| Ø0.037 [0.94]    |

## P/N: WG39

Description/Materia

To accept 30AWG Kynar solid insulated wire, stripped at 0.120 [3.05], (not included) Nylon sleeve, black





**X39-TD\$3- Ø**0.033 [0.84] (typ-2)

**TERMINATION PIN P/N** 



## 👓 😂 🌆 | www.qatech.com | QA TECHNOLOGY COMPANY, INC. | 53A

All specifications subject to change without notice. All dimensions are in [mm]. All spring forces are oz [gm/newtons]. © 2023 QA Technology Company, Inc.