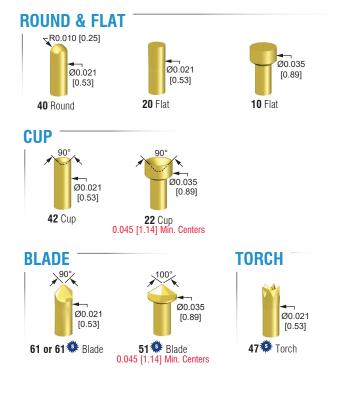

X39-25 Series 0.039 [1.00] Centers 0.250 [6.35] Full Stroke

<sup>&</sup>lt;sup>3</sup> Working Temperature Range: -45°C to 120°C with lubrication. SS springs can be used up to 204°C without lubrication.