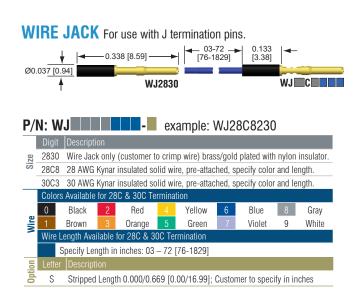

## WIRE GRIP SLEEVE For use with G termination pins.

| ◀ 0.300 [7.62] ► |
|------------------|
| WG39             |
| Ø0.037 [0.94]    |

## P/N: WG39

Description/Materia

To accept 30AWG Kynar solid insulated wire, stripped at 0.120 [3.05], (not included) Nylon sleeve, black

**X39-TD\$3- Ø**0.033 [0.84] (typ-2)

**TERMINATION PIN P/N** 